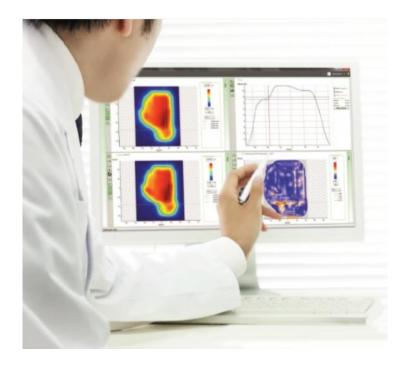

### **Plan Verification**

Pre-Treatment Plan Verification for IMRT and Rotational

- Intuitive and efficient workflow
- 4 optimized steps
- Based on >1600 OmniPro-l'mRT users

# **COMPASS Pro - Patient Dose Analysis**

**3D Pre-Treatment Plan Verification for IMRT / Rotational** 

- 360° measurements for rotational
- MatriXX detector at gantry

- Patient anatomy & DVH
- Two-in-One Solution:
  - Independent 2<sup>nd</sup> TPS calculation
  - 4D measurements