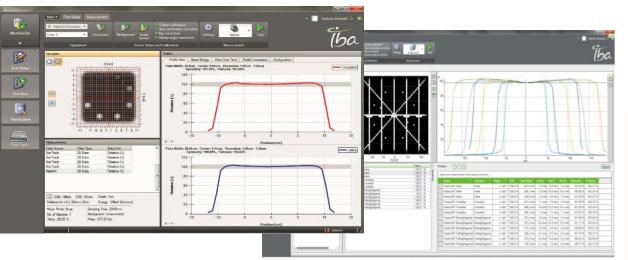

### **Blue Phantom<sup>2</sup>**

Fastest, most Accurate, most Reliable

- Unique accuracy & scanning speed
- Absolute 3D position measurement of chamber, certified
- Adaptive scan optimization

- Macros and advanced tools for beam scanning efficiency
- Utilize scan data as reference in myQA
- Benchmark your data in the cloud

# **Small Field Dosimetry**

SRS / SBRT commission Accuracy & Efficiency

- "Beam invisible" reference signal chamber
- Unique Efficiency, uncompromised Accuracy

- High performance diode detector
- Small field measurements for photon & electron beams