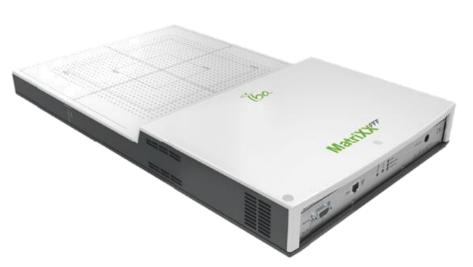

# MatriXX Evolution / MatriXX FFF

#### **The Universal Detector Array**

- Proven detector array with > 1500 users
- Universal: for Plan Verification and for MQA
- High spatial resolution: 1020 ionization chambers