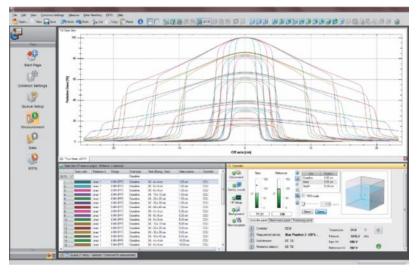

### **Plan Verification**

Pre-Treatment Plan Verification for IMRT and Rotational

- Intuitive and efficient workflow
- 4 optimized steps
- Based on >1600 OmniPro-l'mRT users

# **COMPASS Pro - Patient Dose Analysis**

**3D Pre-Treatment Plan Verification for IMRT / Rotational** 

- 360° measurements for rotational
- MatriXX detector at gantry

- Patient anatomy & DVH
- Two-in-One Solution:
  - Independent 2<sup>nd</sup> TPS calculation
  - 4D measurements