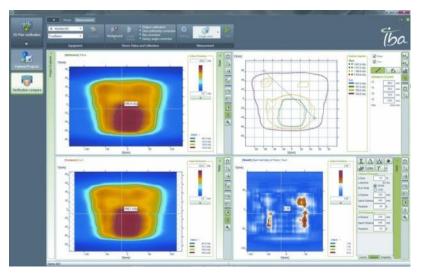

### **Plan Verification**

Pre-Treatment Plan Verification for IMRT and Rotational

- Intuitive and efficient workflow
- 4 optimized steps
- Based on >1600 OmniPro-l'mRT users

# **COMPASS Pro - Patient Dose Analysis**

**3D Pre-Treatment Plan Verification for IMRT / Rotational** 

- 360° measurements for rotational
- MatriXX detector at gantry

- Patient anatomy & DVH
- Two-in-One Solution:
  - Independent 2<sup>nd</sup> TPS calculation
  - 4D measurements