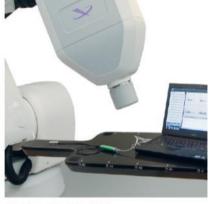

### **Plan Verification**

Pre-Treatment Plan Verification for IMRT and Rotational

- Intuitive and efficient workflow
- 4 optimized steps
- Based on >1600 OmniPro-l'mRT users

# **COMPASS Pro - Patient Dose Analysis**

**3D Pre-Treatment Plan Verification for IMRT / Rotational** 

- 360° measurements for rotational
- MatriXX detector at gantry

- Patient anatomy & DVH
- Two-in-One Solution:
  - Independent 2<sup>nd</sup> TPS calculation
  - 4D measurements