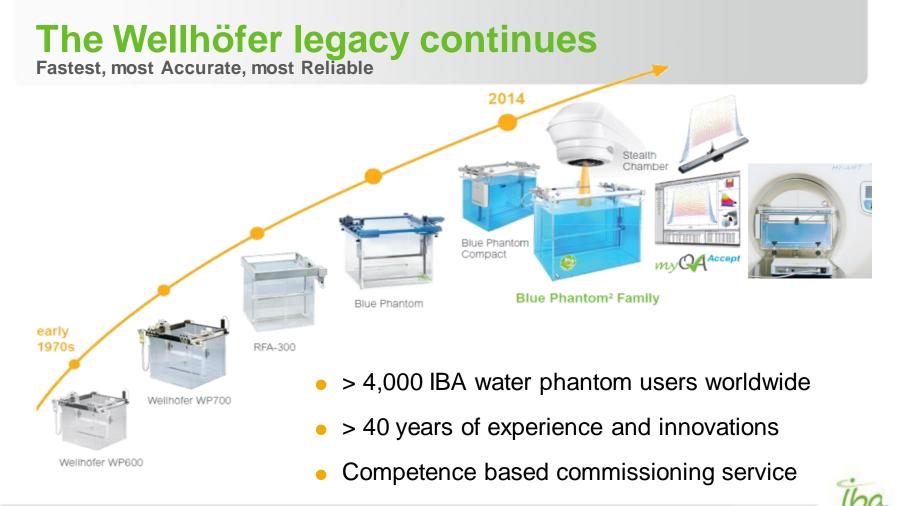

### **Blue Phantom<sup>2</sup>**

Fastest, most Accurate, most Reliable

- Unique accuracy & scanning speed
- Absolute 3D position measurement of chamber, certified
- Adaptive scan optimization

- Macros and advanced tools for beam scanning efficiency
- Utilize scan data as reference in myQA
- Benchmark your data in the cloud