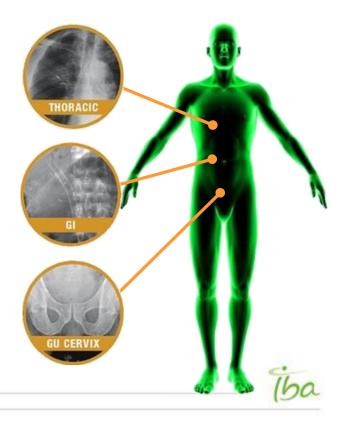

# **Imaging QA for Radiation Therapy**

kV Imaging QA and Dosimetry for CBCT, OBI, and CT-Sim

CTDI / Dose Measurements

Varian OBI kV

Elekta kV

CyberKnife kV

- Imaging beam analysis & dosimetry
- Image QA of flat-panel imager
- Dosimetry for CT Simulator / CBCT