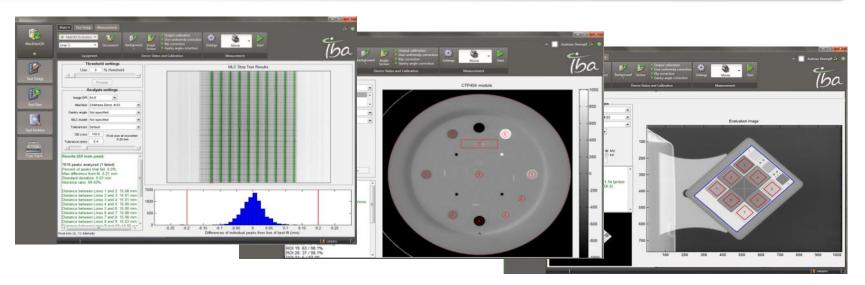

### Machine / Room QA

Protect, Enhance, and Save Lives

- Protocol based Machine QA
- Configure any site specific test
- Multiple Plugins: MLC, Imaging, Dosimetry

- All key beam parameters in one shot
- Connect your MatriXX or Star *Track*\* detector
- FastTrack: Instant measurements and analysis