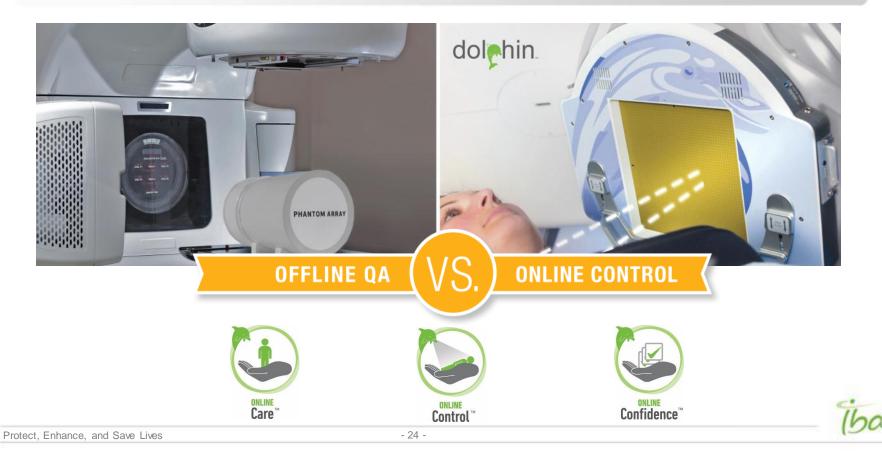

# **Dolphin – Online Treatment Monitoring**

Online Care, Online Control, Online Confidence

### **Dolphin – Online Treatment Monitoring** Online CARE

- Friendly design
- Increased patient comfort and stability
- More comfort = more hope