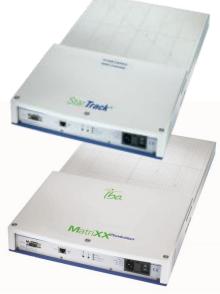

### Machine / Room QA

Protect, Enhance, and Save Lives

- Protocol based Machine QA
- Configure any site specific test
- Multiple Plugins: MLC, Imaging, Dosimetry

- All key beam parameters in one shot
- Connect your MatriXX or Star *Track*\* detector
- FastTrack: Instant measurements and analysis

#### **The Universal Detector Array**

- Proven detector array with > 1500 users
- Universal: for Plan Verification and for MQA
- High spatial resolution: 1020 ionization chambers