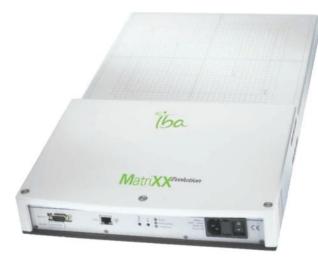

# MatriXX Evolution / MatriXX FFF

#### **The Universal Detector Array**

- Proven detector array with > 1500 users
- Universal: for Plan Verification and for MQA
- High spatial resolution: 1020 ionization chambers