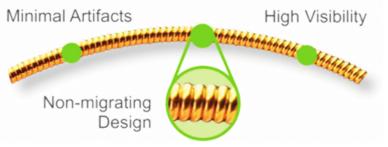

## Imaging Markers – VISICOIL™

Flexible soft tissue gold marker for IGRT, SBRT and PT

### See it! Trust it! Treat it!

- Fast and easy implantation in soft tissue
- Safety and accuracy in tumor targeting
- Proven: >75.000 Visicoil patients treated