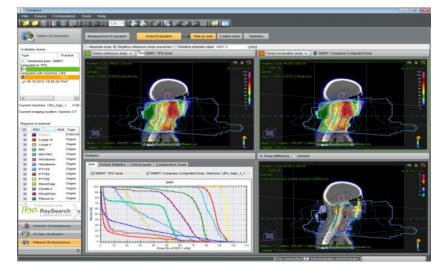

# **COMPASS Pro - Patient Dose Analysis**

**3D Pre-Treatment Plan Verification for IMRT / Rotational** 

- 360° measurements for rotational
- MatriXX detector at gantry

- Patient anatomy & DVH
- Two-in-One Solution:
  - Independent 2<sup>nd</sup> TPS calculation
  - 4D measurements