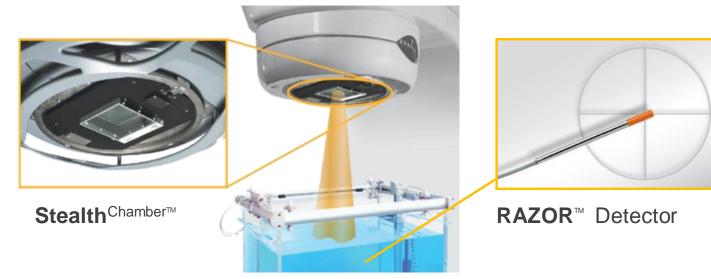

# **Small Field Dosimetry**

SRS / SBRT commission Accuracy & Efficiency

- "Beam invisible" reference signal chamber
- Unique Efficiency, uncompromised Accuracy

- High performance diode detector
- Small field measurements for photon & electron beams